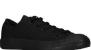

| Shirt       | - Blue Shining Star Christian School polo (\$9 available in the school office)                                                                                                                                                         |
|-------------|----------------------------------------------------------------------------------------------------------------------------------------------------------------------------------------------------------------------------------------|
| Bottoms     | <ul> <li>Navy blue or khaki dress pants (brown or black belt optional)</li> <li>Optional for girls- navy blue or khaki skirt. If wearing tights they must be white, black, or navy blue.</li> <li>Navy blue or khaki shorts</li> </ul> |
| Shoes       | <ul> <li>Casual or athletic shoes in solid, natural, non-bold colors (no bright colors). Shoes must be completely enclosed and no boots.</li> </ul>                                                                                    |
| Socks       | - Solid socks in any color- please avoid patterns and prints                                                                                                                                                                           |
| Accessories | - Please keep jewelry and other accessories limited as it causes a                                                                                                                                                                     |
|             | distraction in the classroom.                                                                                                                                                                                                          |