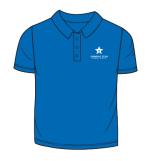

| Shirt       | - Blue Shining Star Christian School polo (\$9 available in the school office)                                                                                                                                                         |
|-------------|----------------------------------------------------------------------------------------------------------------------------------------------------------------------------------------------------------------------------------------|
| Bottoms     | <ul> <li>Navy blue or khaki dress pants (brown or black belt optional)</li> <li>Optional for girls- navy blue or khaki skirt. If wearing tights they must be white, black, or navy blue.</li> <li>Navy blue or khaki shorts</li> </ul> |
| Shoes       | <ul> <li>Casual or athletic shoes in solid, natural, non-bold colors (no bright colors). Shoes must be completely enclosed and no boots.</li> </ul>                                                                                    |
| Socks       | - Solid socks in any color- please avoid patterns and prints                                                                                                                                                                           |
| Accessories | - Please keep jewelry and other accessories limited as it causes a                                                                                                                                                                     |
|             | distraction in the classroom.                                                                                                                                                                                                          |