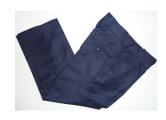

| Shirt       | - Blue Shining Star Christian School polo (\$9 available in the school office)                                                                                                                                                         |
|-------------|----------------------------------------------------------------------------------------------------------------------------------------------------------------------------------------------------------------------------------------|
| Bottoms     | <ul> <li>Navy blue or khaki dress pants (brown or black belt optional)</li> <li>Optional for girls- navy blue or khaki skirt. If wearing tights they must be white, black, or navy blue.</li> <li>Navy blue or khaki shorts</li> </ul> |
| Shoes       | <ul> <li>Casual or athletic shoes in solid, natural, non-bold colors (no bright colors). Shoes must be completely enclosed and no boots.</li> </ul>                                                                                    |
| Socks       | - Solid socks in any color- please avoid patterns and prints                                                                                                                                                                           |
| Accessories | - Please keep jewelry and other accessories limited as it causes a                                                                                                                                                                     |
|             | distraction in the classroom.                                                                                                                                                                                                          |