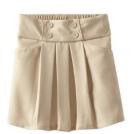

| Shirt       | - Blue Shining Star Christian School polo (\$9 available in the school office)                                                                                                                                                         |
|-------------|----------------------------------------------------------------------------------------------------------------------------------------------------------------------------------------------------------------------------------------|
| Bottoms     | <ul> <li>Navy blue or khaki dress pants (brown or black belt optional)</li> <li>Optional for girls- navy blue or khaki skirt. If wearing tights they must be white, black, or navy blue.</li> <li>Navy blue or khaki shorts</li> </ul> |
| Shoes       | <ul> <li>Casual or athletic shoes in solid, natural, non-bold colors (no bright colors). Shoes must be completely enclosed and no boots.</li> </ul>                                                                                    |
| Socks       | - Solid socks in any color- please avoid patterns and prints                                                                                                                                                                           |
| Accessories | - Please keep jewelry and other accessories limited as it causes a                                                                                                                                                                     |
|             | distraction in the classroom.                                                                                                                                                                                                          |