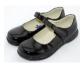

| Shirt       | - Blue Shining Star Christian School polo (\$9 available in the school office)                                                                                                                                                         |
|-------------|----------------------------------------------------------------------------------------------------------------------------------------------------------------------------------------------------------------------------------------|
| Bottoms     | <ul> <li>Navy blue or khaki dress pants (brown or black belt optional)</li> <li>Optional for girls- navy blue or khaki skirt. If wearing tights they must be white, black, or navy blue.</li> <li>Navy blue or khaki shorts</li> </ul> |
| Shoes       | <ul> <li>Casual or athletic shoes in solid, natural, non-bold colors (no bright colors). Shoes must be completely enclosed and no boots.</li> </ul>                                                                                    |
| Socks       | - Solid socks in any color- please avoid patterns and prints                                                                                                                                                                           |
| Accessories | - Please keep jewelry and other accessories limited as it causes a                                                                                                                                                                     |
|             | distraction in the classroom.                                                                                                                                                                                                          |